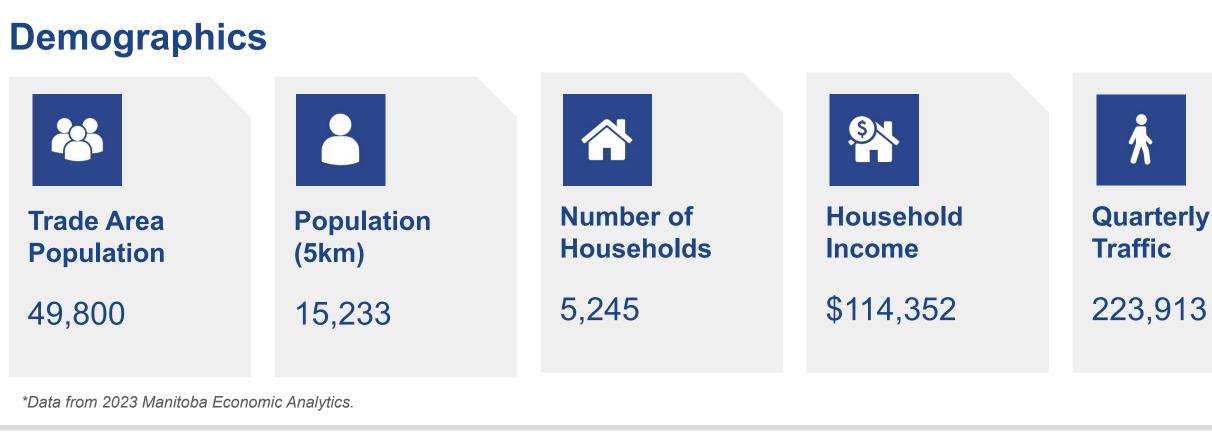

### Highlights

City Centre is the largest and most prominent enclosed Shopping Centre in the city. The grocery-anchored Centre boasts 194,000 sf and is located in Thompson's downtown retail node. City Centre is located at 300 Mystery Lake Road in near proximity to Highway 6 which is a major link to Northern Communities.

- The Centre is anchored by Walmart and Safeway.
- Multiple tenants provide essential community services such as banking, insurance, dental, Canadian post office and community government support authorities.
- City Centre offers retail fashion, electronics and other destination tenants such as Tim Hortons and Manitoba Liquor Store.
- The property has over 1,000 parking stalls.