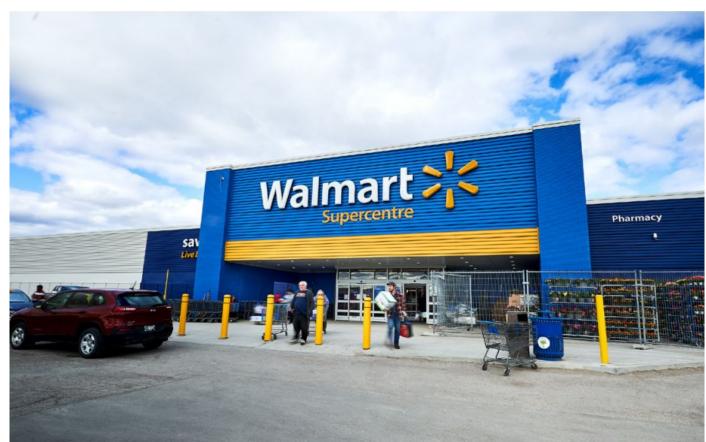

- The Centre is anchored by Walmart and Safeway.
- Multiple tenants provide essential community services such as banking, insurance, dental, Canadian post office and community government support authorities.
- City Centre offers retail fashion, electronics and other destination tenants such as Tim Hortons and Manitoba Liquor Store.
- The property has over 1,000 parking stalls.