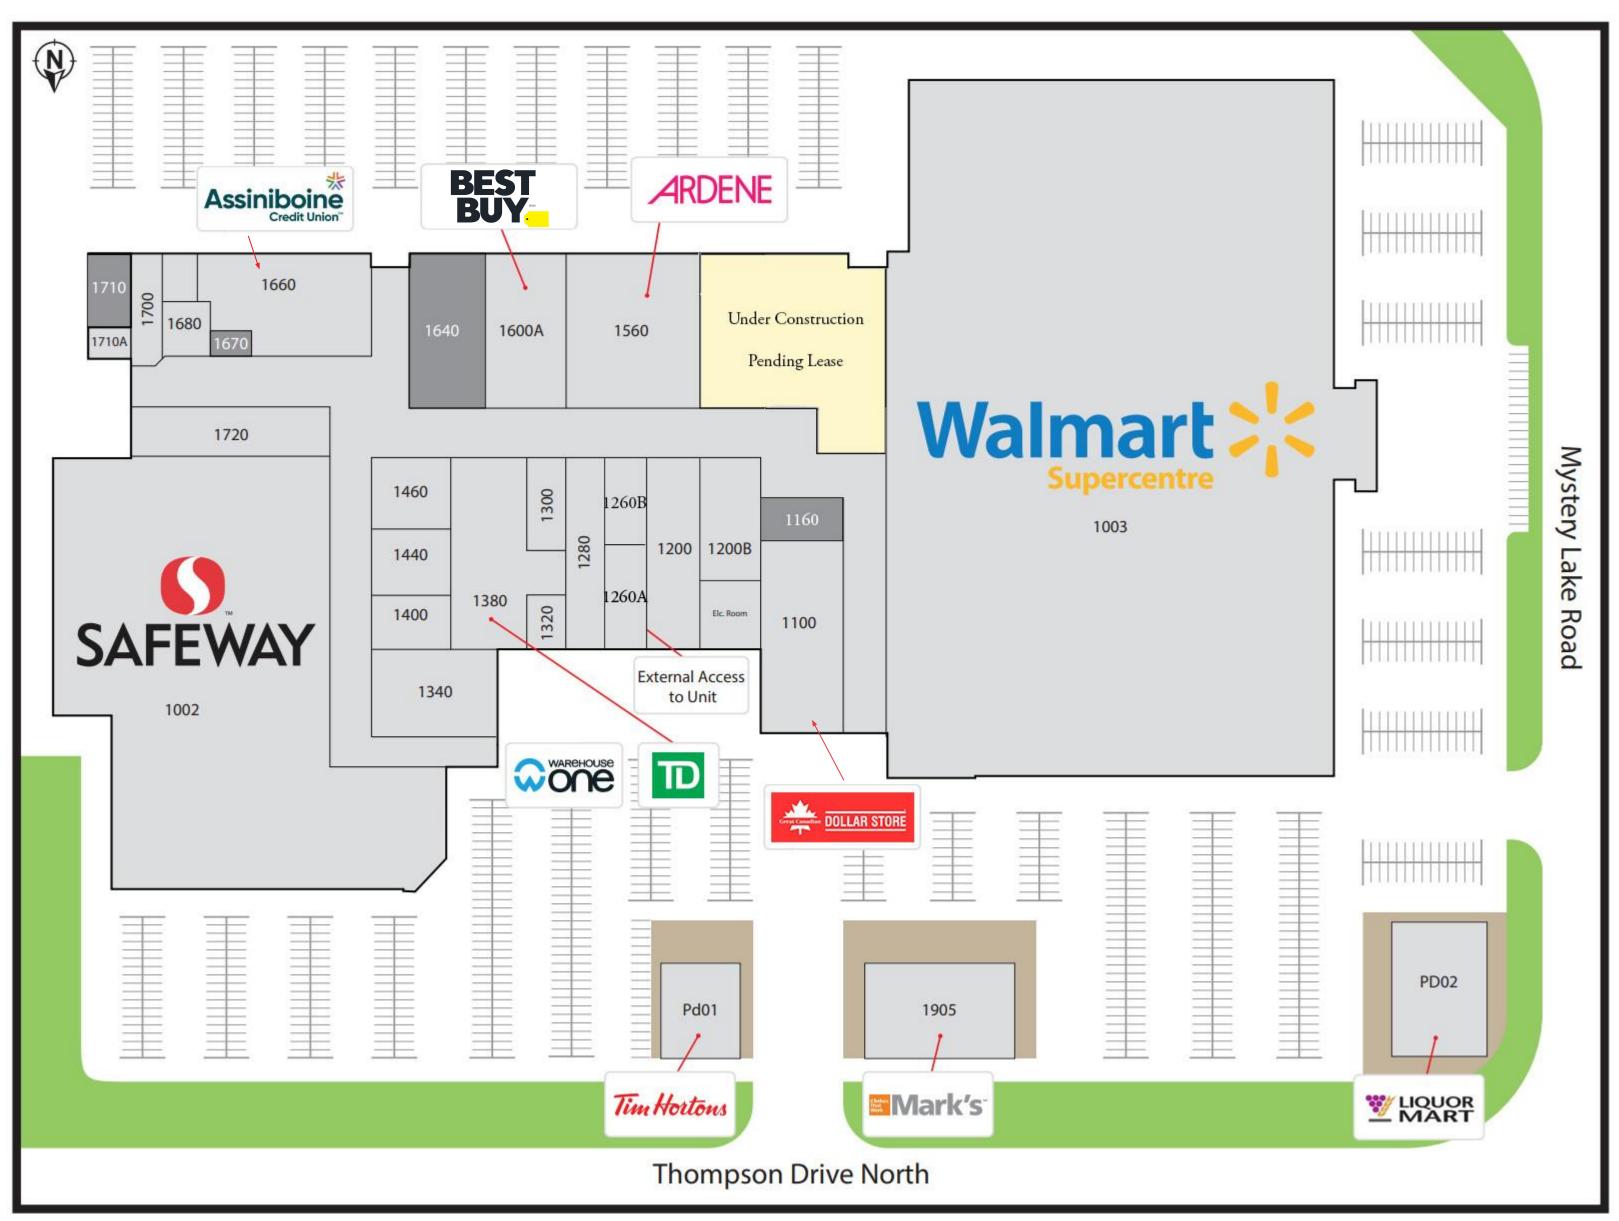

#### Will Stapleton

Leasing & Asset Manager will@r2capital.ca | 1(647)4604230

| 1002. Safeway (39,251 sq ft)                    |
|-------------------------------------------------|
| 1003. Walmart (80,000 sq ft)                    |
| 1100. Great Canadian Dollar Store (4,179 sq ft) |
| 1160. Available (908 sq ft)                     |
| 1200. Delta 9 (2,603 sq ft)                     |
| 1200B. Shoppers Drug Mart (1,590 sq ft)         |
| 1260A. Little Caesars (1,200 sq ft)             |
| 1260A. Stuffy Riders (800 sq ft)                |
| 1280. Eclipse (2,000 sq ft)                     |
| 1300. Telus (1,000 sq ft)                       |
| 1320. National Money Mart (500 sq ft)           |
| 1340. Warehouse One (3,688 sq ft)               |
| 1380. TD Canada Trust (4,500 sq ft)             |
| 1400. Thompson Hair & Nail Salon (981 sq ft)    |
| 1440. KB Insurance (1,398 sq ft)                |
| 1460. Corner Deli (1,600 sq ft)                 |
| 1530. Mobile Tech Lab (948 sq ft)               |
| 1540. Pending Lease (7,800 sq ft)               |
| 1560. Ardene (5,607 sq ft)                      |
| 1600A. Best Buy Express (3,200 sq ft)           |
| 1640. Available (3,200 sq ft)                   |
| 1660. Assiniboine Credit Union (4,000 sq ft)    |
| 1670. Available (286 sq ft)                     |
| 1680. Available (500 sq ft)                     |
| 1681. Administration Office (985 sq ft)         |
| 1700. Dental Centre (1,465 sq ft)               |
| 1710A. Administration Storage                   |
| 1710. Storage Available (800 sq ft)             |
| 1720. The Office of Children Advocate (2,641 sq |
| ft)                                             |
| 1905. Mark's (8,070 sq ft)                      |
| PD01. Tim Hortons (2,810 sq ft)                 |
| PD02. Manitoba Liquor (9,970 sq ft)             |