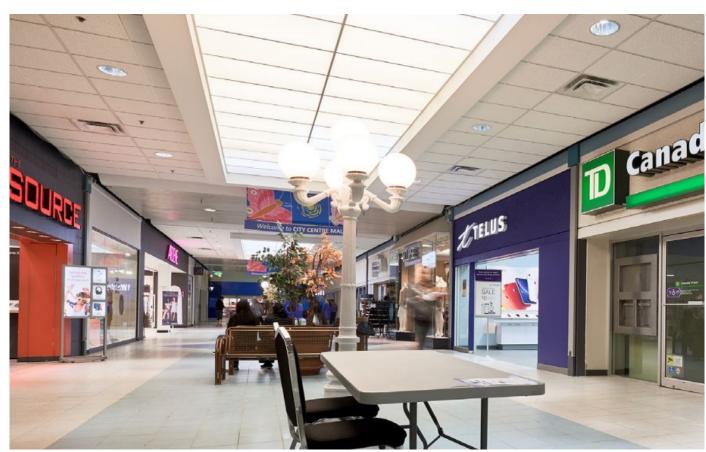

### Highlights

City Centre is the largest and most prominent enclosed Shopping Centre in the city. The grocery-anchored Centre boasts 194,000 sf and is located in Thompson's downtown retail node. City Centre is located at 300 Mystery Lake Road in near proximity to Highway 6 which is a major link to Northern Communities.

- The Centre is anchored by Walmart and Safeway.
- Multiple tenants provide essential community services such as banking, insurance, dental, Canadian post office and community government support authorities.
- City Centre offers retail fashion, electronics and other destination tenants such as Tim Hortons and Manitoba Liquor Store.
- The property has over 1,000 parking stalls.