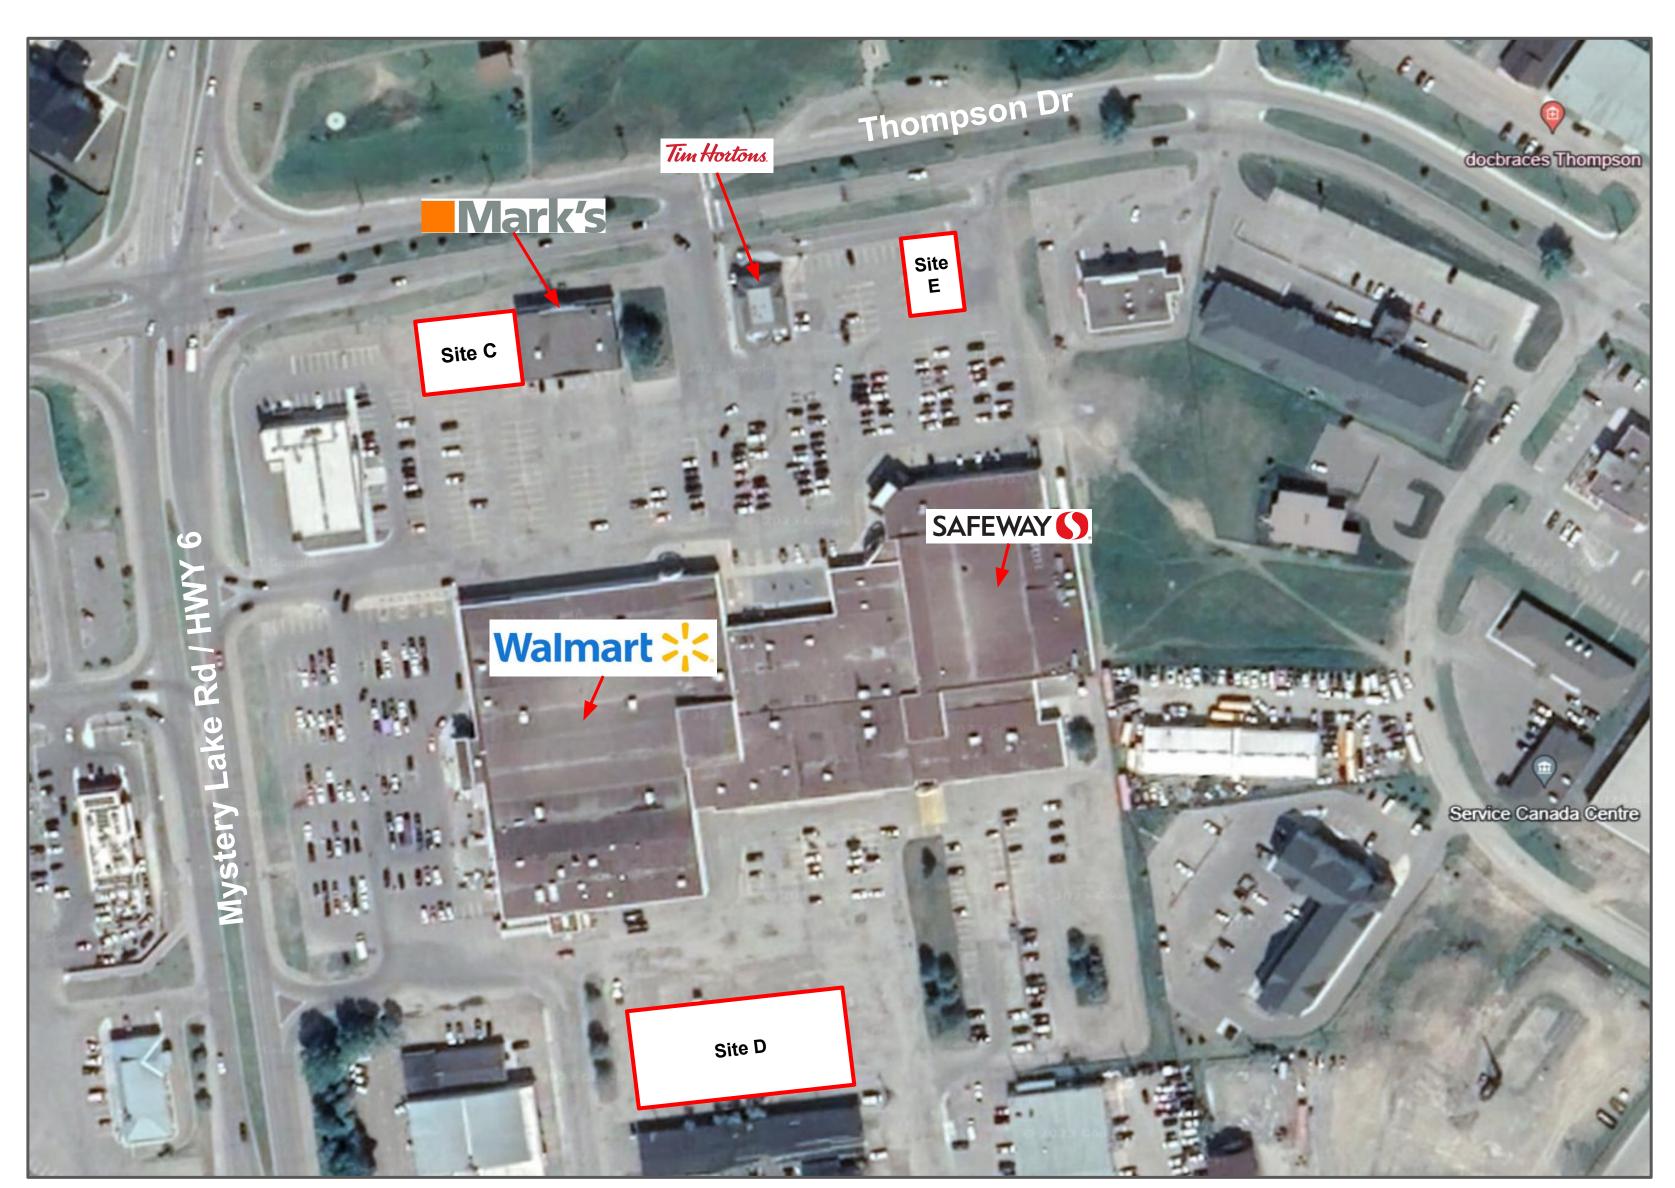

#### **Potential Pad Sites**

**Site C:** 7,500 sq ft **Site D:** 25,000 sqft **Site E:** 5,000 sqft