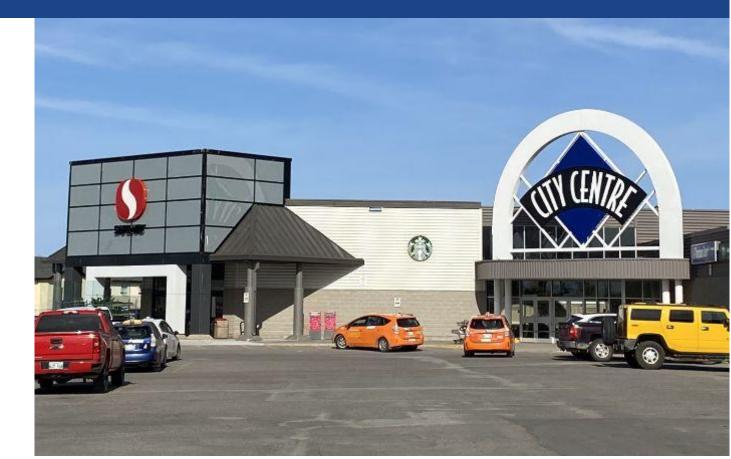

### Highlights

City Centre is the largest and most prominent enclosed Shopping Centre in the city. The grocery-anchored Centre boasts 194,000 sf and is located in Thompson's downtown retail node. City Centre is located at 300 Mystery Lake Road in near proximity to Highway 6 which is a major link to Northern Communities.

- The Centre is anchored by Walmart and Safeway.
- Multiple tenants provide essential community services such as banking, insurance, dental, Canadian post office and community government support authorities.
- City Centre offers retail fashion, electronics and other destination tenants such as Tim Hortons and Manitoba Liquor Store.
- The property has over 1,000 parking stalls.