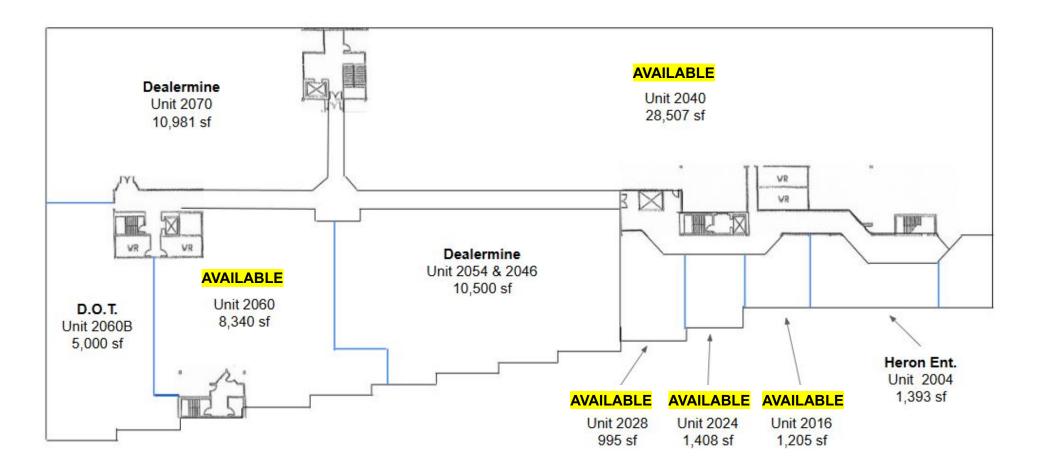

#### **FOR LEASE**

Will Stapleton Leasing & Asset Manager will@r2capital.ca | 1(647)4604230

**Second Floor** 

Place 400

400 Main St, Saint John, NB

69,526 sq ft