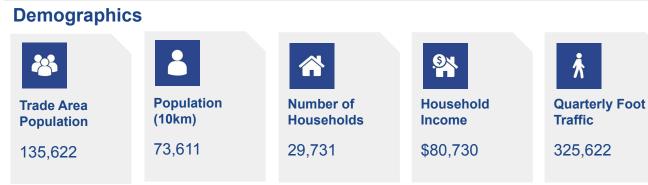

## Highlights

**Place 400** 

400 Main St, Saint John, NB

Located in the heart of Saint John, 400 Main Street offers an unparalleled opportunity for businesses seeking a prime office location with exceptional value. With a total area of 159,927 sq. ft., this versatile building provides modern, spacious, and fully furnished units, ideal for a variety of commercial needs.

\*Data from 2023 New Brunswick Economic Analytics.

Saint John, New Brunswick, is quickly emerging as a prime destination for businesses and residents, thanks to its growing population, and competitive economic environment. Saint John offers a high quality of life, blending urban amenities with stunning coastal landscapes, affordable housing, and a vibrant cultural scene, making it a top choice for those seeking growth, opportunity, and an exceptional lifestyle.

- **Population Growth:** Over 20% growth in immigration in the past five years.
- **Cost of Living:** Up to 40% lower than Toronto and Vancouver.