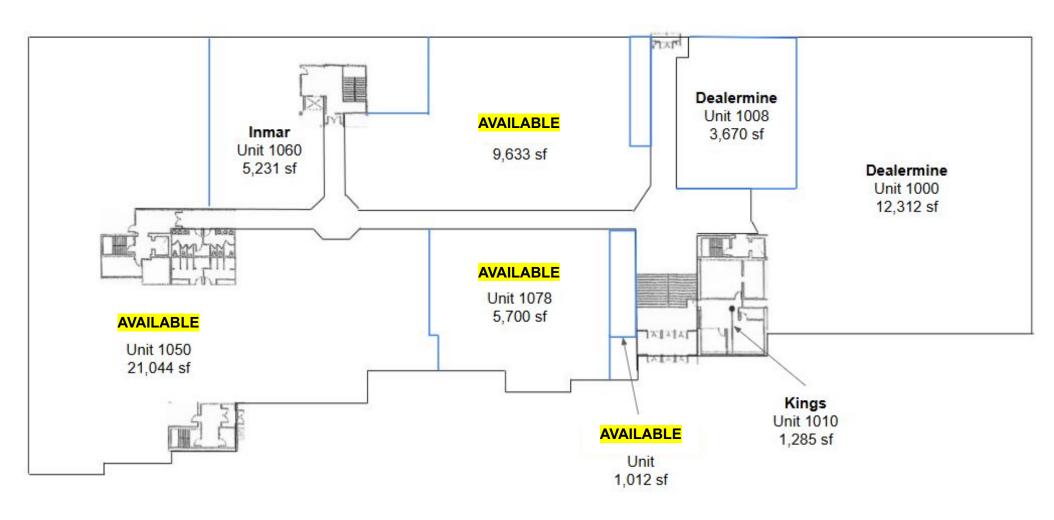

#### **FOR LEASE**

Will Stapleton Leasing & Asset Manager will@r2capital.ca | 1(647)4604230

**First Floor** 

Place 400

400 Main St, Saint John, NB

64,199 sq ft