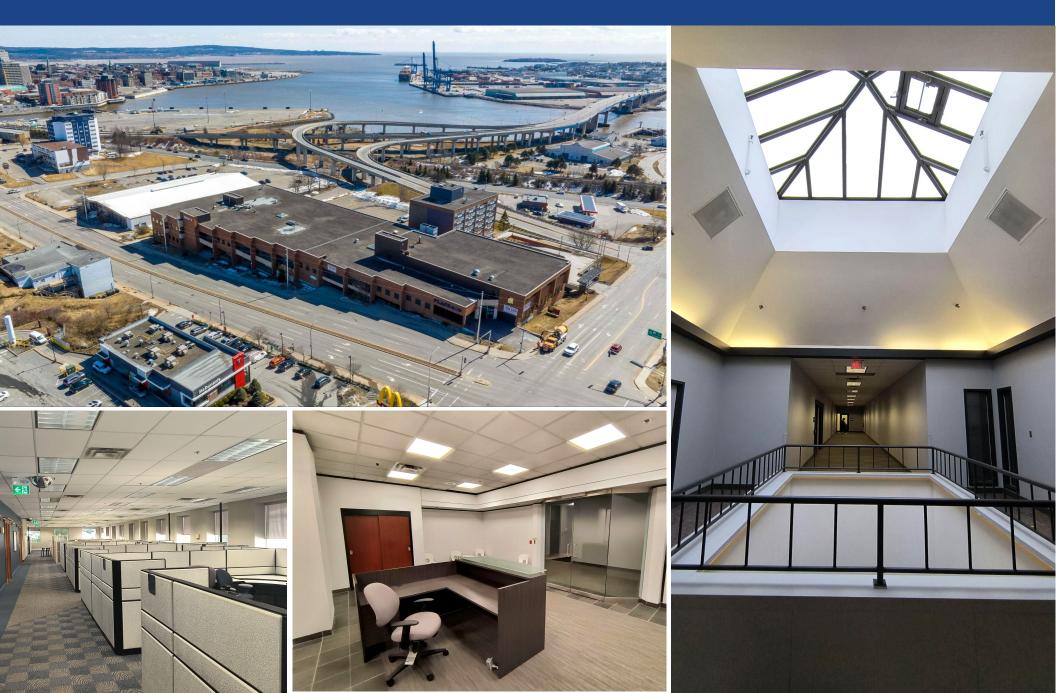

## Highlights

**Place 400** 

400 Main St, Saint John, NB

Located in the heart of Saint John, 400 Main Street offers an unparalleled opportunity for businesses seeking a prime office location with exceptional value. With a total area of 159,927 sq. ft., this versatile building provides modern, spacious, and fully furnished units, ideal for a variety of commercial needs.

- Turnkey Ready: Fully furnished spaces available designed for seamless move-in
- Accessibility: Conveniently located near public transport routes, with bus access directly at the doorstep.
- Parking & Security: Includes both on-site indoor and outdoor parking options.
- Accessibility: Features a wheelchair access ramp for ease of movement.
- **Amenities:** Direct indoor access to the adjacent Holiday Inn Express, adding convenience for business travelers and guests.
- Large Private Offices & Boardrooms: Flexible layouts to accommodate different team sizes and meeting needs.
- Floor-to-Ceiling Windows: Bright, open spaces with ample natural light.
- Units with Full Kitchens: Added convenience for daily operations.