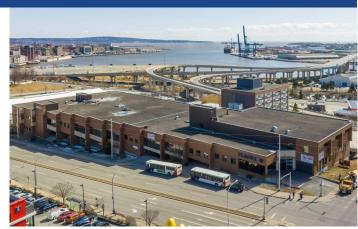

## Highlights

**Place 400** 

400 Main St, Saint John, NB

Located in the heart of Saint John, 400 Main Street offers an unparalleled opportunity for businesses seeking a prime office location with exceptional value. With a total area of 159,927 sq. ft., this versatile building provides modern, spacious, and fully furnished units, ideal for a variety of commercial needs.

# Place 400 400 Main St, Saint John, NB