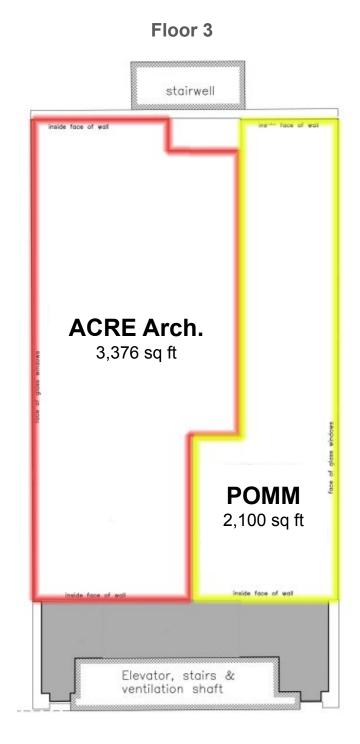

full article





# **FUNDY QUAY DEVELOPMENT**



The Fundy Quay project is a \$300 Million transformative development for Saint John, revitalizing a key waterfront site long pursued for redevelopment. Led by Fundy Harbour Group, this multi-phase, mixed-use project will consist of five buildings with a total floor area of 69,700 square meters. It will introduce 677 top-tier residential units and over 400 internal parking spaces, along with vibrant commercial and retail spaces on the ground floors.

Designed to increase residential density and activity in the Central Peninsula, Fundy Quay will bring 24/7 energy to the area. Public space improvements, including the extension of Harbour Passage and enhancements to Market Slip, will create a more accessible and inviting waterfront.













Prince William Street



Floor 4







R2 CAPITAL PARTNERS INC



Prince William Street



# MANAGEMENT: R2 CAPITAL PARTNERS



**\$65M+**Assets Under Management

**30+**Properties Held

400k+
Gross Leasable
Area (GLA)

**10** Provinces/States

25+ Years
Combined
Experience



## INVESTMENT STRATEGY: R2 CAPITAL PARTNERS

We focus on **cash flow and value-driven strategies**. Rather than banking on unpredictable market shifts and speculation, we invest in properties that generate positive cash flow from day one with strong underlying fundamental while offering clear paths for forced appreciation through strategic enhancements.

Diverging from the strategies of developers, we concentrate on underperforming properties that provide a secure margin of safety, with cash flow serving as our pr