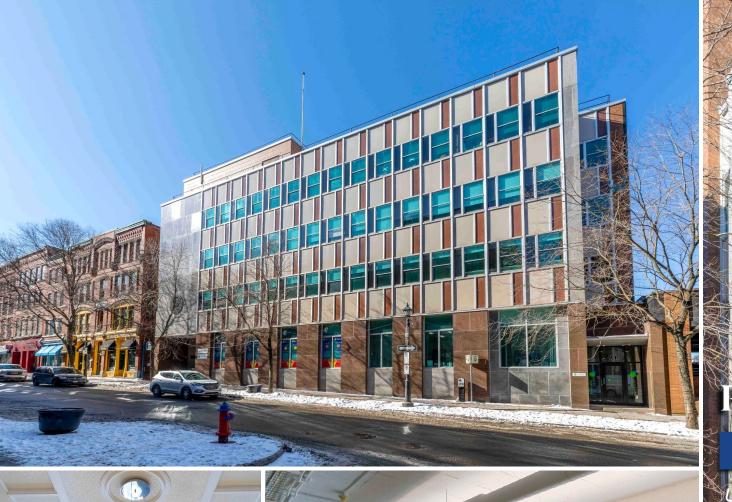

# EXECUTIVE SUMMARY

Invest in 75 Prince William St., a prime 35,033-square-foot commercial property in the heart of Uptown Saint John, offering stunning harbor views and strong, immediate cash flow.

R2 Capital Partners has secured 100% occupancy, with a solid tenant mix that includes government agencies, national brands and a data centre.

With over \$430,000 invested in improvements and a strategic location next to the \$300 million Fundy Quay development, this property is poised for long-term success. Join us with a minimum investment of just \$1 or as high as \$10,000, and become an equity owner in this stabilized, cash-flowing asset, benefiting from built-in equity from day one.

# **INVESTMENT HIGHLIGHTS**

- Stabilized cash flowing asset with 100% occupancy
- High yield, day one cash-on-cash targets of 9%+
- Immediate monthly distributions, and offers a strong IRR
- Strong tenant base including Government and a data centre
- Weighted average lease length of 4.7 years (WALT)
- Built by the Bank of Canada, no expense spared
- Premium location in the heart of Uptown
- Adjacent to Fundy Quay \$300M+ waterfront development

- Saint John, NB, is a city on the rise with strong population and income growth
- Onsite covered and electrified parking stalls
- Ocean views and high walkability for amenities, restaurants and public transit
- Over \$430k invested in improvements by current management
- Management has achieved 100% occupancy despite the effects of COVID, and office market, attesting to their ability, and the superior location of the building