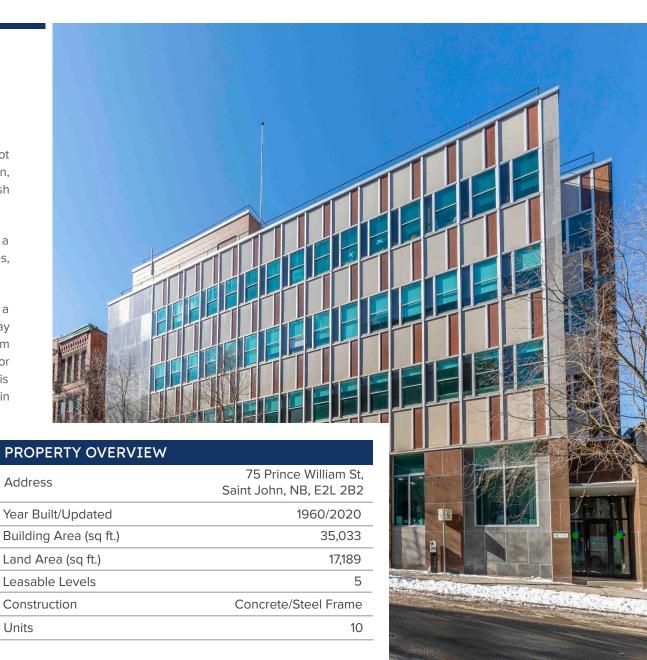

# EXECUTIVE SUMMARY

Invest in 75 Prince William St., a prime 35,033-square-foot commercial property in the heart of Uptown Saint John, offering stunning harbor views and strong, immediate cash flow.

R2 Capital Partners has secured 100% occupancy, with a solid tenant mix that includes government agencies, national brands and a data centre.

# **MODEL SUMMARY | 75 PRINCE WILLIAM ST**

Development Length (0-60 Mo.)

| DESCRIPTION    |               |               | Unit Type:          | SF             |
|----------------|---------------|---------------|---------------------|----------------|
| Investment Nam | ne            |               | 75 Prince W         | /illiam Street |
| Property Type  |               |               |                     | Office         |
| MSA            |               | Sai           | int John, New Bruns | wick, Canada   |
| Address        |               | 75 Prince     | William Street & 2  | Water Street   |
| City           | Saint John    |               | Province            | NB             |
| Neighbourhood  | Central Busin | ness District | Postal Code         | E2L 2B2        |
| Acres          | 0.394         |               | NRA SF              | 35,033         |
| Parking        | 10 Spaces     | 0.3:1000      | SF GBA SF           | 100,000        |
| Buildings      | 1.0           |               | Avg. # of Stories   | 4.0            |
| Year Built     | 1960-61 & 1   | 982 (Parking) | Year Renovated      | NA             |