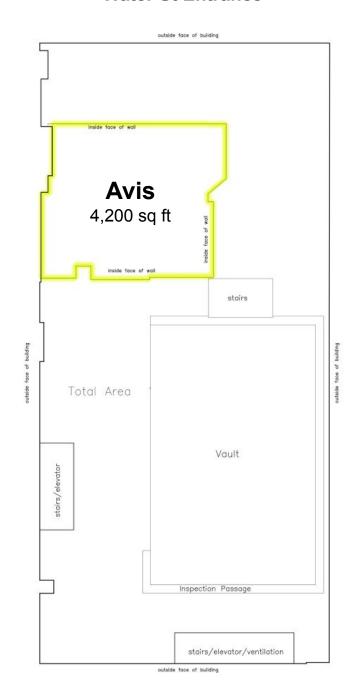

# EXECUTIVE SUMMARY

Invest in 75 Prince William St., a prime 35,033-square-foot commercial property in the heart of Uptown Saint John, offering stunning harbor views and strong, immediate cash flow.

R2 Capital Partners has secured 100% occupancy, with a solid tenant mix that includes government agencies, national brands and a data centre.

# **INVESTMENT HIGHLIGHTS**

- Stabilized cash flowing asset with 100% occupancy
- High yield, day one cash-on-cash targets of 9%+
- Immediate monthly distributions, and offers a strong IRR
- Strong tenant base including Government and a data centre
- Weighted average lease length of 4.7 years (WALT)
- Built by the Bank of Canada, no expense spared
- Premium location in the heart of Uptown
- Adjacent to Fundy Quay \$300M+ waterfront development