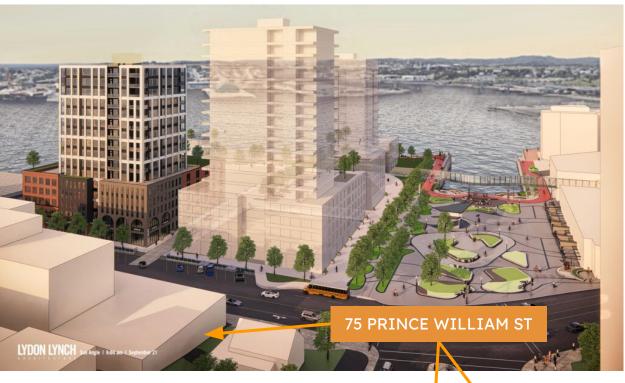

# 75 PRINCE WILLIAM

Uptown's Premier Business Centre

# EXECUTIVE SUMMARY

Invest in 75 Prince William St., a prime 35,033-square-foot commercial property in the heart of Uptown Saint John, offering stunning harbor views and strong, immediate cash flow.

R2 Capital Partners has secured 100% occupancy, with a solid tenant mix that includes government agencies, national brands and a data centre.

With over \$430,000 invested in improvements and a strategic location next to the \$300 million Fundy Quay development, this property is poised for long-term success. Join us with a minimum investment of just \$1 or as high as \$10,000, and become an equity owner in this stabilized, cash-flowing asset, benefiting from built-in equity from day one.