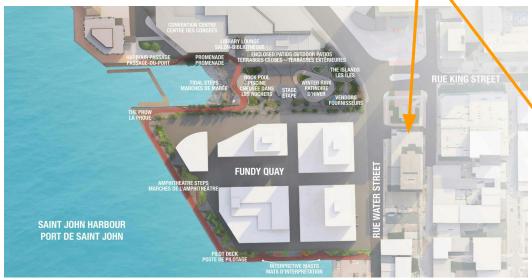

# **FUNDY QUAY DEVELOPMENT**

The Fundy Quay project is a \$300 Million transformative development for Saint John, revitalizing a key waterfront site long pursued for redevelopment. Led by Fundy Harbour Group, this multi-phase, mixed-use project will consist of five buildings with a total floor area of 69,700 square meters. It will introduce 677 top-tier residential units and over 400 internal parking spaces, along with vibrant commercial and retail spaces on the ground floors.

Designed to increase residential density and activity in the Central Peninsula, Fundy Quay will bring 24/7 energy to the area. Public space improvements, including the extension of Harbour Passage and enhancements to Market Slip, will create a more accessible and inviting waterfront.