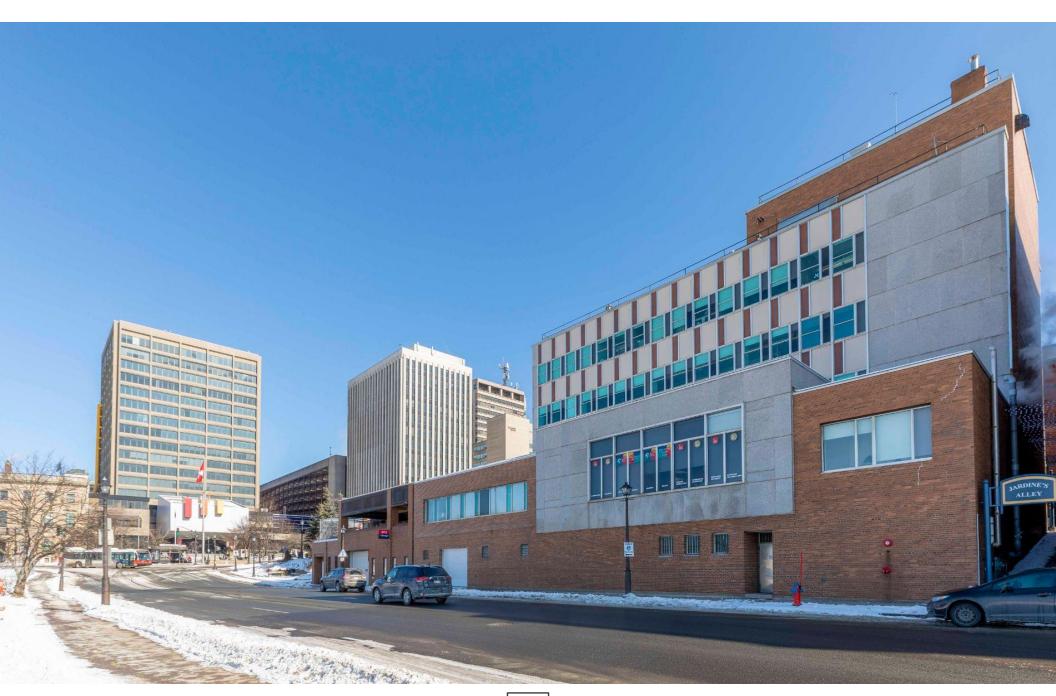

# 75 PRINCE WILLIAM

Uptown's Premier Business Centre

# EXECUTIVE SUMMARY

Invest in 75 Prince William St., a prime 35,033-square-foot commercial property in the heart of Uptown Saint John, offering stunning harbor views and strong, immediate cash flow.

R2 Capital Partners has secured 100% occupancy, with a solid tenant mix that includes government agencies, national brands and a data centre.

# **INVESTMENT HIGHLIGHTS**

- Stabilized cash flowing asset with 100% occupancy
- High yield, day one cash-on-cash targets of 9%+
- Immediate monthly distributions, and offers a strong IRR
- Strong tenant base including Government and a data centre
- Weighted average lease length of 4.7 years (WALT)
- Built by the Bank of Canada, no expense spared
- Premium location in the heart of Uptown
- Adjacent to Fundy Quay \$300M+ waterfront development