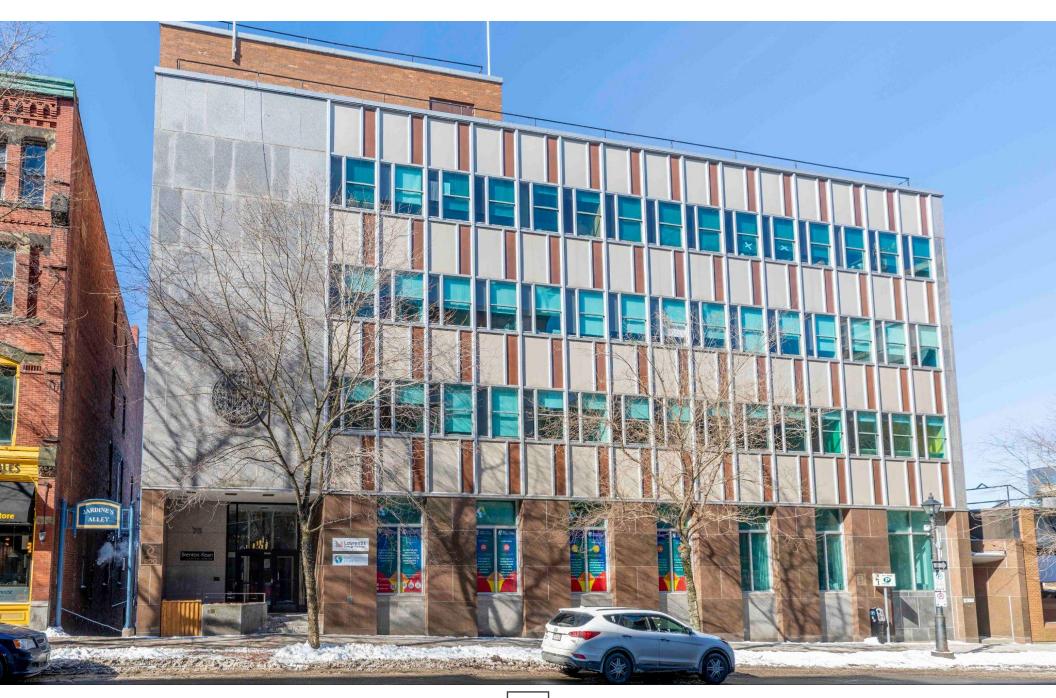

# 75 PRINCE WILLIAM

Uptown's Premier Business Centre

# EXECUTIVE SUMMARY

Invest in 75 Prince William St., a prime 35,033-square-foot commercial property in the heart of Uptown Saint John, offering stunning harbor views and strong, immediate cash flow.

R2 Capital Partners has secured 100% occupancy, with a solid tenant mix that includes government agencies, national brands and a data centre.

# **MODEL SUMMARY | 75 PRINCE WILLIAM ST**

Development Length (0-60 Mo.)

| DESCRIPTION    |               |               | Unit Type:          | SF             |
|----------------|---------------|---------------|---------------------|----------------|
| Investment Nam | ne            |               | 75 Prince W         | /illiam Street |
| Property Type  |               |               |                     | Office         |
| MSA            |               | Sai           | int John, New Bruns | wick, Canada   |
| Address        |               | 75 Prince     | William Street & 2  | Water Street   |
| City           | Saint John    |               | Province            | NB             |
| Neighbourhood  | Central Busin | ness District | Postal Code         | E2L 2B2        |
| Acres          | 0.394         |               | NRA SF              | 35,033         |
| Parking        | 10 Spaces     | 0.3:1000      | SF GBA SF           | 100,000        |
| Buildings      | 1.0           |               | Avg. # of Stories   | 4.0            |
| Year Built     | 1960-61 & 1   | 982 (Parking) | Year Renovated      | NA             |