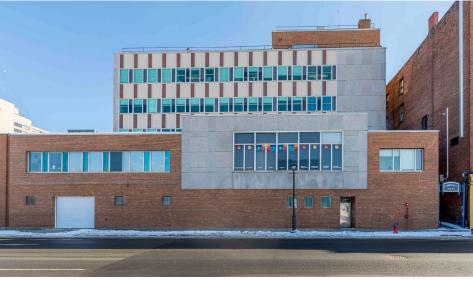

# 75 PRINCE WILLIAM

Uptown's Premier Business Centre

# EXECUTIVE SUMMARY

Invest in 75 Prince William St., a prime 35,033-square-foot commercial property in the heart of Uptown Saint John, offering stunning harbor views and strong, immediate cash flow.

R2 Capital Partners has secured 100% occupancy, with a solid tenant mix that includes government agencies, national brands and a data centre.