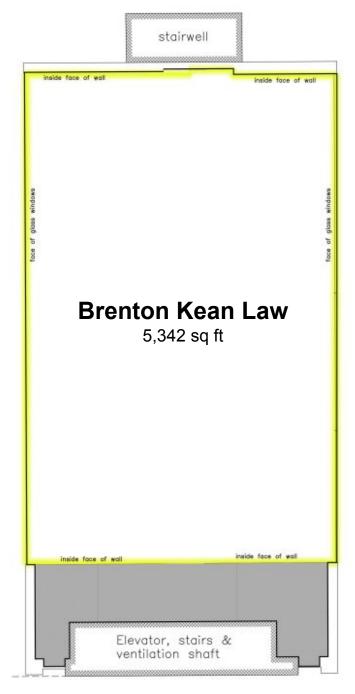

DY QUAY DEVELOPMENT**



The Fundy Quay project is a \$300 Million transformative development for Saint John, revitalizing a key waterfront site long pursued for redevelopment. Led by Fundy Harbour Group, this multi-phase, mixed-use project will consist of five buildings with a total floor area of 69,700 square meters. It will introduce 677 top-tier residential units and over 400 internal parking spaces, along with vibrant commercial and retail spaces on the ground floors.

Designed to increase residential density and activity in the Central Peninsula, Fundy Quay will bring 24/7 energy to the area. Public space improvements, including the extension of Harbour Passage and enhancements to Market Slip, will create a more accessible and inviting waterfront.













Prince William Street



Floor 4







R2 CAPITAL PARTNERS INC



Prince William Street



# MANAGEMENT: R2 CAPITAL PARTNERS



**\$65M+**Assets Under Management

**30+**Properties Held

400k+
Gross Leasable
Area (GLA)

**10** Provinces/States

25+ Years
Combined
Experience



## INVESTMENT STRATEGY: R2 CAPITAL PARTNERS

We focus on **cash flow and value-driven strategies**. Rather than banking on unpredictable market shifts and speculation, we invest in properties that generate positive cash flow from day one with strong underlying fundamental while offering clear paths for forced appreciation through strategic enhancements.

Diverging from the strategies of developers, we concentrate on underperforming properties that provide a secure margin of safety, with cash flow serving as our primary hedge against marke