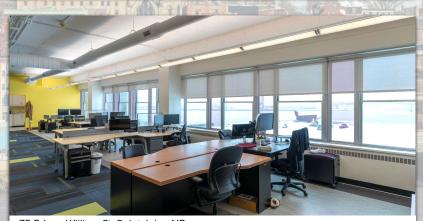

# EXECUTIVE SUMMARY

Invest in 75 Prince William St., a prime 35,033-square-foot commercial property in the heart of Uptown Saint John, offering stunning harbor views and strong, immediate cash flow.

R2 Capital Partners has secured 100% occupancy, with a solid tenant mix that includes government agencies, national brands and a data centre.

# **INVESTMENT HIGHLIGHTS**

- Stabilized cash flowing asset with 100% occupancy
- High yield, day one cash-on-cash targets of 9%+
- Immediate monthly distributions, and offers a strong IRR
- Strong tenant base including Government and a data centre
- Weighted average lease length of 4.7 years (WALT)
- Built by the Bank of Canada, no expense spared
- Premium location in the heart of Uptown
- Adjacent to Fundy Quay \$300M+ waterfront development

- Saint John, NB, is a city on the rise with strong population and income growth
- Onsite covered and electrified parking stalls
- Ocean views and high walkability for amenities, restaurants and public transit
- Over \$430k invested in improvements by current management
- Management has achieved 100% occupancy despite the effects of COVID, and office market, attesting to their ability, and the superior location of the building