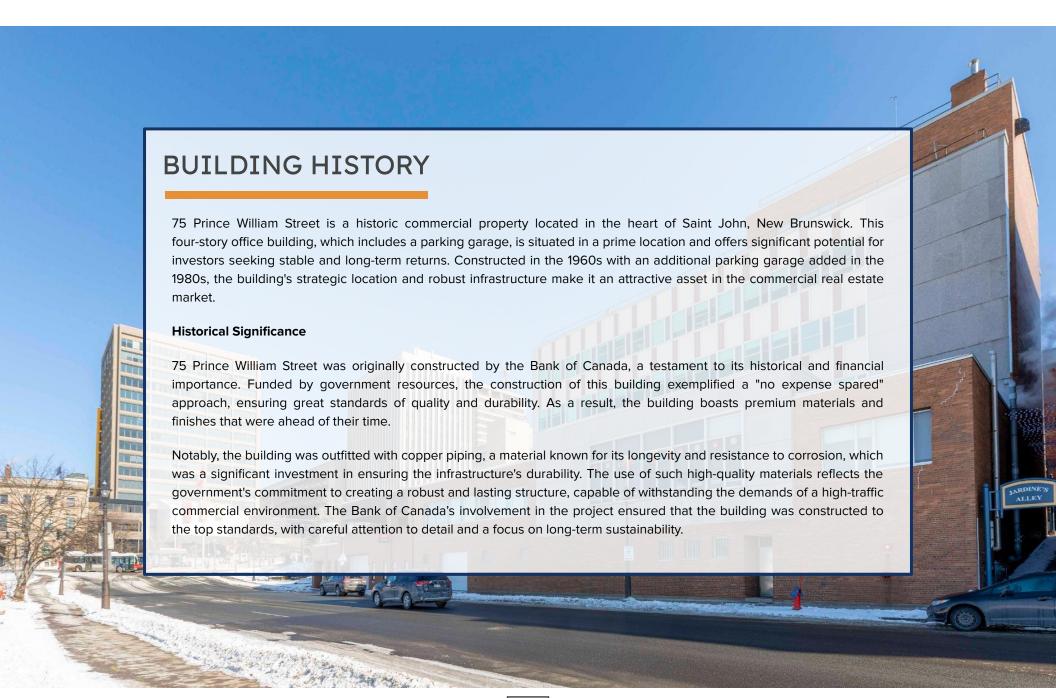

# EXECUTIVE SUMMARY

Invest in 75 Prince William St., a prime 35,033-square-foot commercial property in the heart of Uptown Saint John, offering stunning harbor views and strong, immediate cash flow.

R2 Capital Partners has secured 100% occupancy, with a solid tenant mix that includes government agencies, national brands and a data centre.

# **INVESTMENT HIGHLIGHTS**

- Stabilized cash flowing asset with 100% occupancy
- High yield, day one cash-on-cash targets of 9%+
- Immediate monthly distributions, and offers a strong IRR
- Strong tenant base including Government and a data centre
- Weighted average lease length of 4.7 years (WALT)
- Built by the Bank of Canada, no expense spared
- Premium location in the heart of Uptown
- Adjacent to Fundy Quay \$300M+ waterfront development

- Saint John, NB, is a city on the rise with strong population and income growth
- Onsite covered and electrified parking stalls
- Ocean views and high walkability for amenities, restaurants and public transit
- Over \$430k invested in improvements by current management
- Management has achieved 100% occupancy despite the effects of COVID, and office market, attesting to their ability, and the superior location of the building