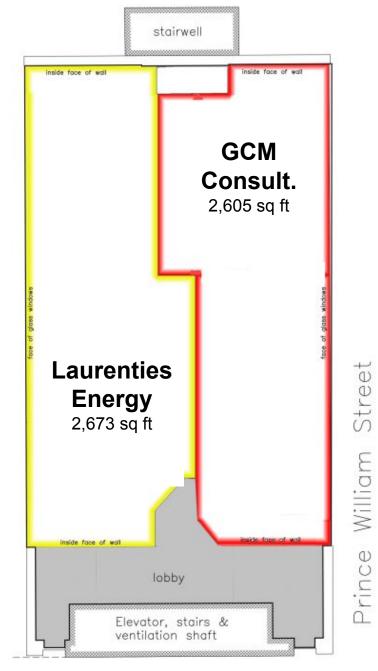

e full article





# **FUNDY QUAY DEVELOPMENT**



The Fundy Quay project is a \$300 Million transformative development for Saint John, revitalizing a key waterfront site long pursued for redevelopment. Led by Fundy Harbour Group, this multi-phase, mixed-use project will consist of five buildings with a total floor area of 69,700 square meters. It will introduce 677 top-tier residential units and over 400 internal parking spaces, along with vibrant commercial and retail spaces on the ground floors.

Designed to increase residential density and activity in the Central Peninsula, Fundy Quay will bring 24/7 energy to the area. Public space improvements, including the extension of Harbour Passage and enhancements to Market Slip, will create a more accessible and inviting waterfront.













Prince William Street



Floor 4







R2 CAPITAL PARTNERS INC



Prince William Street



# MANAGEMENT: R2 CAPITAL PARTNERS



**\$65M+**Assets Under Management

**30+**Properties Held

400k+
Gross Leasable
Area (GLA)

**10** Provinces/States

25+ Years
Combined
Experience



## INVESTMENT STRATEGY: R2 CAPITAL PARTNERS

We focus on **cash flow and value-driven strategies**. Rather than banking on unpredictable market shifts and speculation, we invest in properties that generate positive cash flow from day one with strong underlying fundamental while offering clear paths for forced appreciation through strategic enhancements.

Diverging from the strategies of developers, we concentrate on underperforming properties that provide a secure margin of safety, with cash flow serving as our