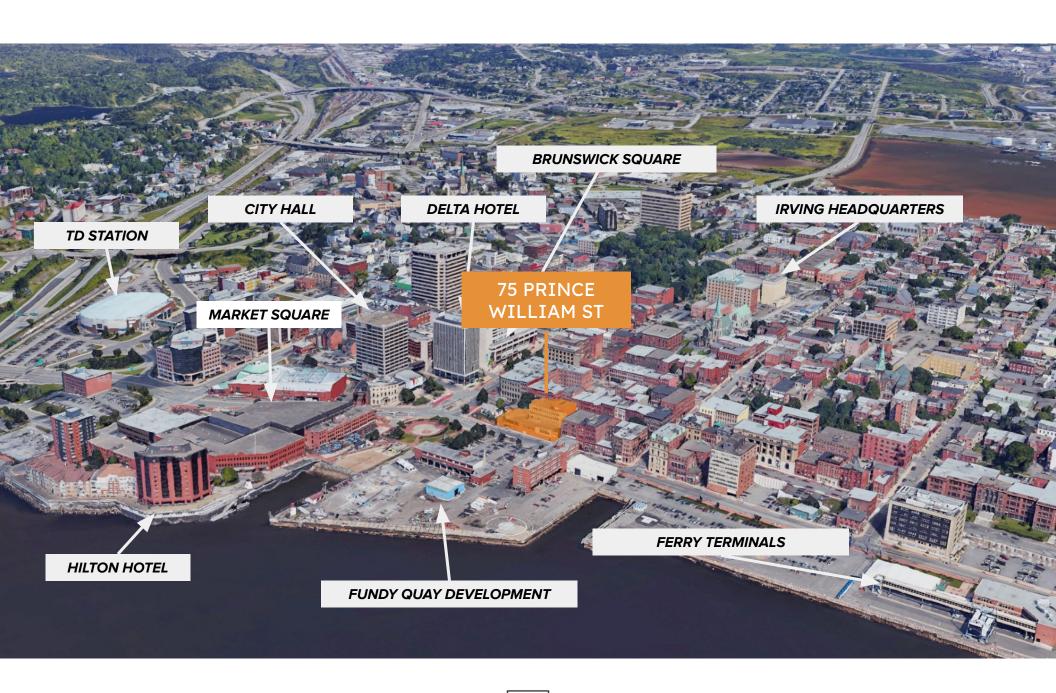

# LOCATION

#### Growth

Uptown saw 15% population growth from 2011 – 2016 while the City of Saint John continues to experience 2%+ population growth year-over-year. As an area dominated by rental properties, the core has become attractive for young professionals and retirees alike. With an average family income of \$92,672,

# **FUNDY QUAY DEVELOPMENT**

The Fundy Quay project is a \$300 Million transformative development for Saint John, revitalizing a key waterfront site long pursued for redevelopment. Led by Fundy Harbour Group, this multi-phase, mixed-use project will consist of five buildings with a total floor area of 69,700 square meters. It will introduce 677 top-tier residential units and over 400 internal parking spaces, along with vibrant commercial and retail spaces on the ground floors.