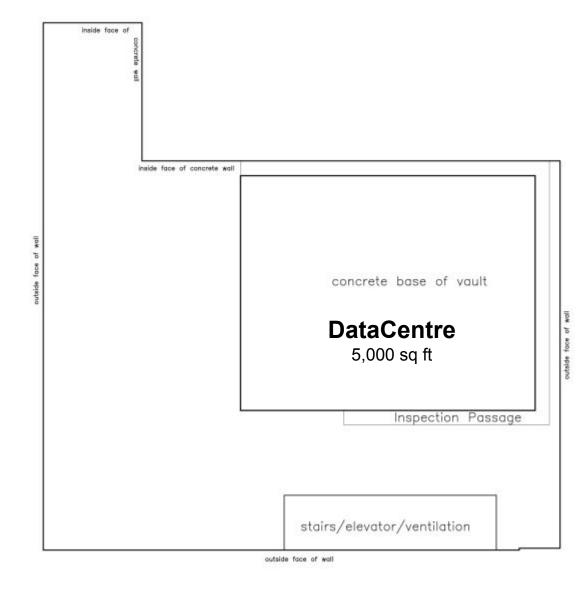

# EXECUTIVE SUMMARY

Invest in 75 Prince William St., a prime 35,033-square-foot commercial property in the heart of Uptown Saint John, offering stunning harbor views and strong, immediate cash flow.

R2 Capital Partners has secured 100% occupancy, with a solid tenant mix that includes government agencies, national brands and a data centre.

# **INVESTMENT HIGHLIGHTS**

- Stabilized cash flowing asset with 100% occupancy
- High yield, day one cash-on-cash targets of 9%+
- Immediate monthly distributions, and offers a strong IRR
- Strong tenant base including Government and a data centre
- Weighted average lease length of 4.7 years (WALT)
- Built by the Bank of Canada, no expense spared
- Premium location in the heart of Uptown
- Adjacent to Fundy Quay \$300M+ waterfront development