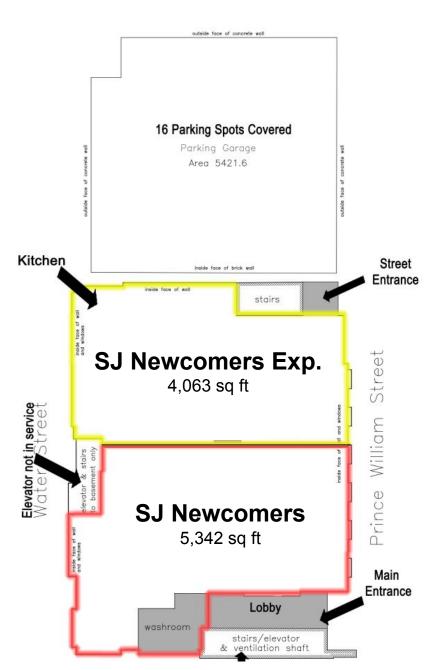

# **MODEL SUMMARY | 75 PRINCE WILLIAM ST**

Development Length (0-60 Mo.)

| DESCRIPTION    |               |               | Unit Type:          | SF             |
|----------------|---------------|---------------|---------------------|----------------|
| Investment Nam | ne            |               | 75 Prince W         | /illiam Street |
| Property Type  |               |               |                     | Office         |
| MSA            |               | Sai           | int John, New Bruns | wick, Canada   |
| Address        |               | 75 Prince     | William Street & 2  | Water Street   |
| City           | Saint John    |               | Province            | NB             |
| Neighbourhood  | Central Busin | ness District | Postal Code         | E2L 2B2        |
| Acres          | 0.394         |               | NRA SF              | 35,033         |
| Parking        | 10 Spaces     | 0.3:1000      | SF GBA SF           | 100,000        |
| Buildings      | 1.0           |               | Avg. # of Stories   | 4.0            |
| Year Built     | 1960-61 & 1   | 982 (Parking) | Year Renovated      | NA             |