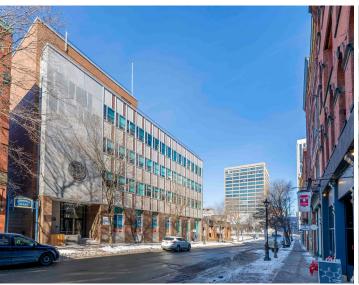

# 75 PRINCE WILLIAM

Uptown's Premier Business Centre

# EXECUTIVE SUMMARY

Invest in 75 Prince William St., a prime 35,033-square-foot commercial property in the heart of Uptown Saint John, offering stunning harbor views and strong, immediate cash flow.

R2 Capital Partners has secured 100% occupancy, with a solid tenant mix that includes government agencies, national brands and a data centre.